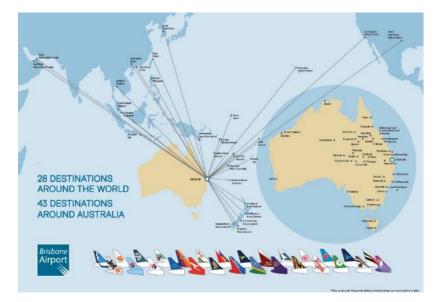

## Two International Airports

Brisbane International Airport - BNE

Gold Coast International Airport - OOL