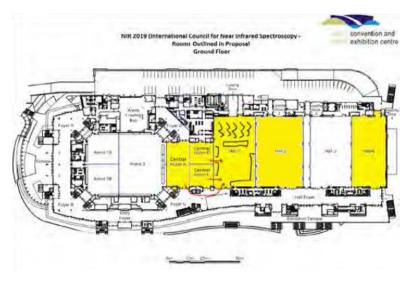

When?

- 15-20 September 2019
- Warm spring weather
  - 25 30 °C 80 90 °F







## Two International Airports



Brisbane International Airport - BNE



Gold Coast International Airport - OOL



#### The G: - LINKING ALL THE BEACH PRECINCTS



Each delegate will receive a 6-day pass that will cover transport throughout south-east Queensland (including Brisbane)



#### GOLD COAST CONVENTION AND EXHIBITION CENTRE

#### WORLD LEADING LOCATION:

- Modern conferencing and exhibition facility
- First convention centre worldwide to be awarded Gold status for EarthCheck
- 1,200 hotel beds within 1 km of venue.
- Restaurants and cafés close at hand





#### THE CONFERENCE

- 450+ delegates
- 35+ exhibitors





## Accommodation

5 Star Hotels from \$230 AUD per night

4 Star Hotels From \$155 AUD per night

3 bed apartments from \$210 AUD per night (\$70/room)

Budget Student Accommodation from \$30 AUD per night





# Program Outline (subject to change)



**Remote Sensing PAT/Industrial Sampling Theory & Practice** Instrumentation Wildlife/Marine Agriculture/Horticulture/Forestry **Dairy/Food Science** Geoexploration/Soil/Mineralogy Archaeology/Museum Science Medical/Virology/fNIR **Distributed Systems/IoT** Pharmaceutical/Chemical



- Website <u>www.nir2019.com</u>
  - Open to preregister your details for information updates etc.
- Abstract submissions 1 October 2018 15 February 2019
  - Notification of acceptance by 17 March 2019
- Earlybird registration closes 30 June 2019
  - AU\$1,25