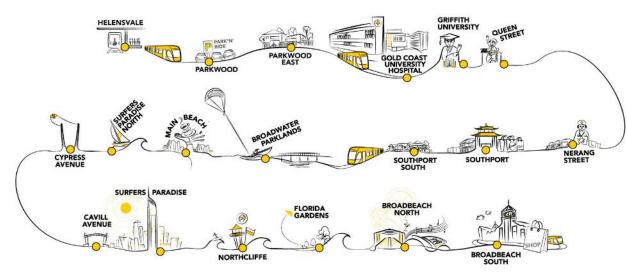

#### The G: - LINKING ALL THE BEACH PRECINCTS

Each delegate will receive a 6-day pass that will cover transport throughout south-east Queensland (including Brisbane)