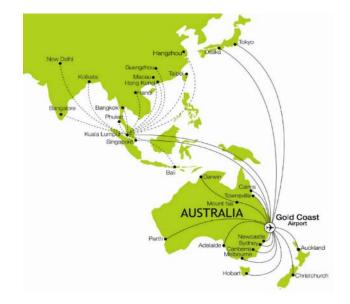

## Two International Airports

Brisbane International Airport - BNE

Gold Coast International Airport - OOL